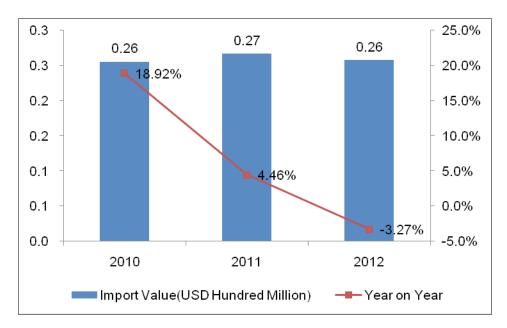

## **1.5.** The Importation of Non-Electrical Lamps and Lighting Fittings (HS:940550)between 2010-2012 in Australia

**1.5.1.** The Import Value Annual Trend of Non-Electrical Lamps and Lighting Fittings between 2010-2012 in Australia

During 2010-2012, the import value trend of Australian Non-electrical Lamps and Lighting Fittings like a opposite "V", reached \$ 26 million (increased 18.92%) at 2010, \$ 27 million (increased 4.46%) at 2011 and \$ 26 million (dropped 3.27%) at 2012.