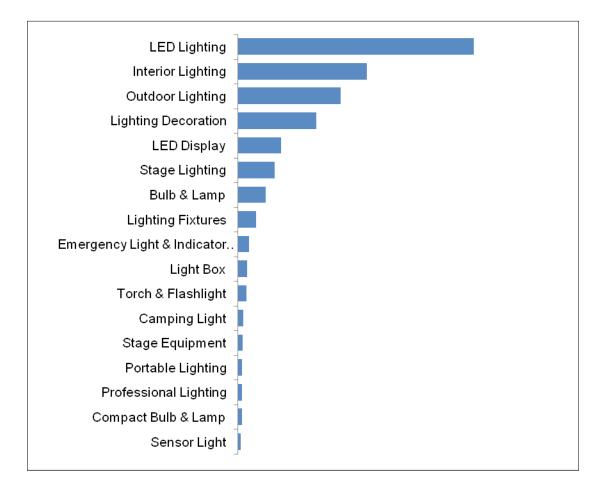

3.2. The Degree of Concern Ranking of Australia Buyers for Lightings Industry on Made-In-China.Com during Jan. - Jul. 2013

Source: Made-in-China.com

The IAR Team of Made-in-China.com dedicates to surveying, excavating and collating industry information for supplying the service of timely and exact information analysis, providing necessary information and dates for clients'decision.