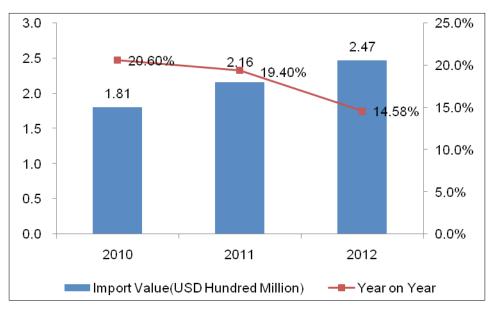

### **1.4. The Importation of Other Electric Lamps and Lighting Fittings** (HS:940540)between 2010-2012 in Australia

1.4.1. The Import Value Annual Trend of Other Electric Lamps and Lighting Fittings between 2010-2012 in Australia

2013\_09 < 10

The import value of Other Electric Lamps and Lighting Fittings keeps increasing during 2010-2012 at Australia, reached \$ 181 million (increased 20.6%) at 2010, \$ 216 million (increased 19.4%) at 2011 and \$ 247 million (increased 14.58%) at 2012.