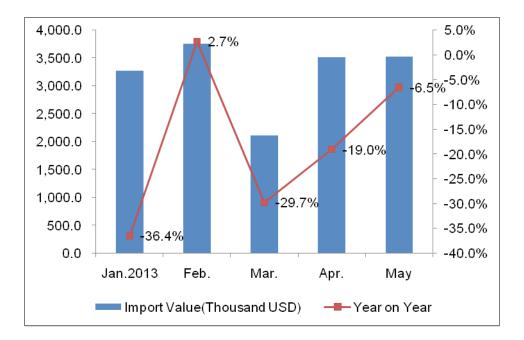

#### **Australia Lighting Market Analysis Report**

| Month | Value(thousand USD) | Compared with the same period of last year |
|-------|---------------------|--------------------------------------------|
| Jan.  | 3,278               | -36.4%                                     |
| Feb.  | 3,754               | 2.7%                                       |
| Mar.  | 2,110               | -29.7%                                     |
| Apr.  | 3,516               | -19.0%                                     |
| May.  | 3,523               | -6.5%                                      |
| Total | 16,181              | -18.8%                                     |

During Jan - May.2013, the import value of Electric Table, Desk, Bedside or Floor-standing Lamps reached 16.8 million USD During Jan - May.2013, which dropped 18.8% as before.

2.2.2. The Mainly Original Goods Delivered Countries for Australian Electric Table, Desk, Bedside or Floor-Standing Lamps during Jan. – May 2013.