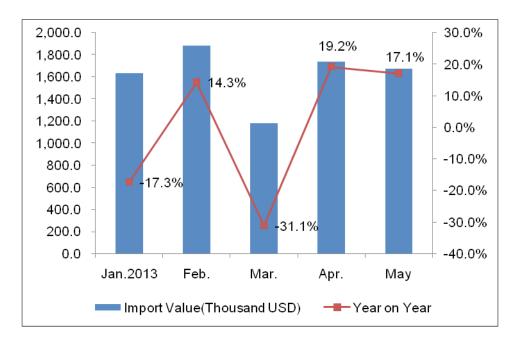

| Month | Value(thousand USD) | Compared with the same period of last year |
|-------|---------------------|--------------------------------------------|
| Jan.  | 1,633               | -17.3%                                     |
| Feb.  | 1,882               | 14.3%                                      |
| Mar.  | 1,184               | -31.1%                                     |
| Apr.  | 1,739               | 19.2%                                      |
| May.  | 1,677               | 17.1%                                      |
| Total | 8,115               | -1.4%                                      |

The import value of Non-electrical Lamps and Lighting Fittings reached 8 million USD, which dropped 1.4% during Jan - May.2013

2.4.2. The Mainly Original Goods Delivered Countries for Australian Non-Electrical Lamps and Lighting Fittings during Jan. – May 2013.