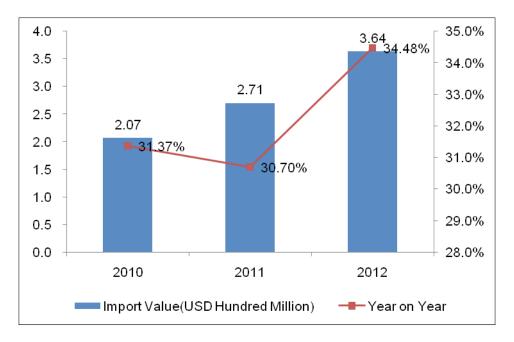

#### Summary

The import value of Chandeliers & Other Electric Ceiling or Wall Lighting Fittings keeps increasing during 2010-2012 at Australia, reached \$ 207 million (increased 31.37%) at 2010, \$ 271 million (increased 30.7%) at 2011 and \$ 364 million (increased 34.48%) at 2012.

The import value of Chandeliers & Other Electric Ceiling or Wall Lighting Fittings keeps increasing during 2010-2012 at Australia, reached \$ 207 million (increased 31.37%) at 2010, \$ 271 million (increased 30.7%) at 2011 and \$ 364 million (increased 34.48%) at 2012.