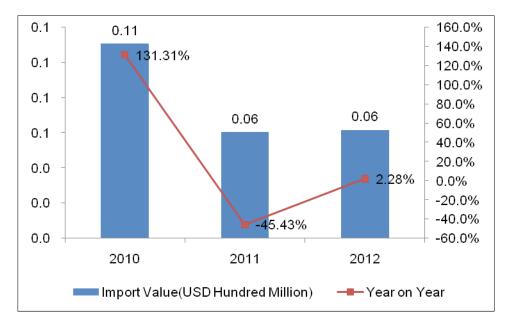

During 2010-2012, the import value trend of Australian Lighting Sets of a Kind Used for Christmas Trees like a "V", and reached \$ 11 million (increased 131.31%) at 2012, \$ 6 million (increased 45.43%) at 2011 and \$ 6 million (increased 2.28%) at 2010.