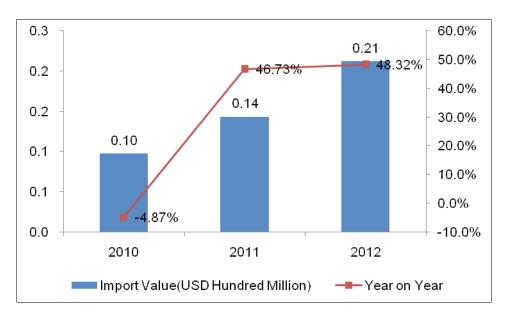

### **1.6.** The Importation of Illuminated Signs, Illuminated Name Plates and the Like (HS:940560)between 2010-2012 in Australia

**1.6.1.** The Import Value Annual Trend of Illuminated Signs, Illuminated Name Plates and the Like between 2010-2012 in Australia

The import value of Illuminated Signs, Illuminated Name Plates and the Like keeps increasing during 2010-2012 at Australia, reached \$ 10 million (dropped 4.87%) at 2010, \$ 14 million (increased 46.73%) at 2011 and \$ 21 million (increased 48.32%) at 2012.