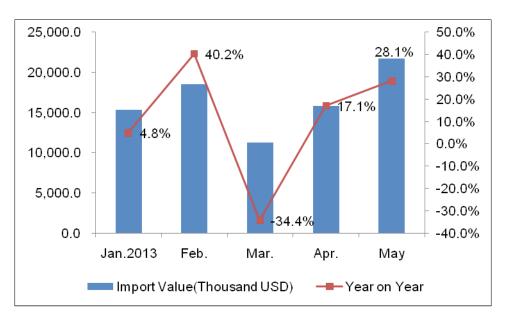

| Month | Value(thousand USD) | Compared with the same period of last year |
|-------|---------------------|--------------------------------------------|
| Jan.  | 15,357              | 4.8%                                       |
| Feb.  | 18,548              | 40.2%                                      |
| Mar.  | 11,282              | -34.4%                                     |
| Apr.  | 15,811              | 17.1%                                      |
| May.  | 21,760              | 28.1%                                      |
| Total | 82,758              | 9.5%                                       |

The import value of Other Electric Lamps and Lighting Fittings reached 83 million USD, which increased 9.5% during Jan - May.2013

2.3.2. The Mainly Original Goods Delivered Countries for Australian Other Electric Lamps and Lighting Fittings during Jan. – May 2013