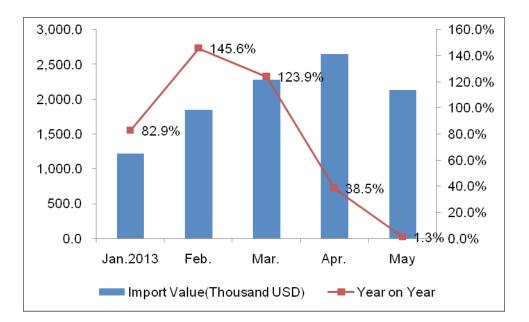

#### **Australia Lighting Market Analysis Report**

| Month | Value(thousand USD) | Compared with the same period of last year |
|-------|---------------------|--------------------------------------------|
| Jan.  | 1,222               | 82.9%                                      |
| Feb.  | 1,842               | 145.6%                                     |
| Mar.  | 2,282               | 123.9%                                     |
| Apr.  | 2,649               | 38.5%                                      |
| May.  | 2,131               | 1.3%                                       |
| Total | 10,126              | 56.9%                                      |

The import value of Illuminated Signs, Illuminated Name Plates and the Like reached 100 million USD, which increased 1.4% during Jan - May.2013

2.5.2. The Mainly Original Goods Delivered Countries for Australian Illuminated Signs, Illuminated Name Plates and the Like during Jan. – May 2013.