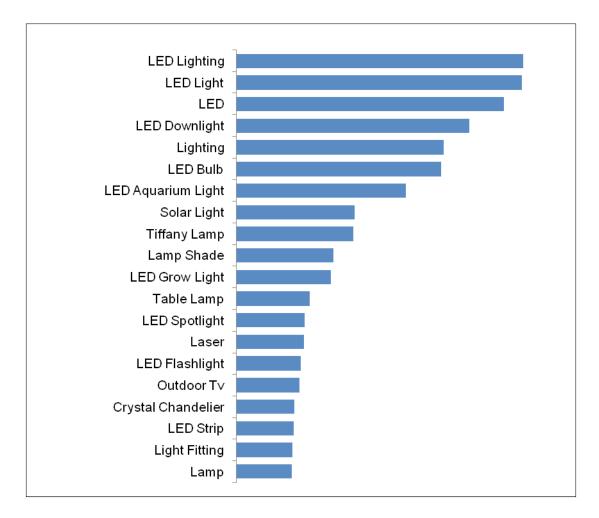

## **3.** The Analysis of USA Buyers for Lightings Industry on Made-In-China.Com

**3.1.** The Hot Sourcing Keywords of Australia Buyers for Lightings Industry on Made-In-China.Com during May - Jul. 2013