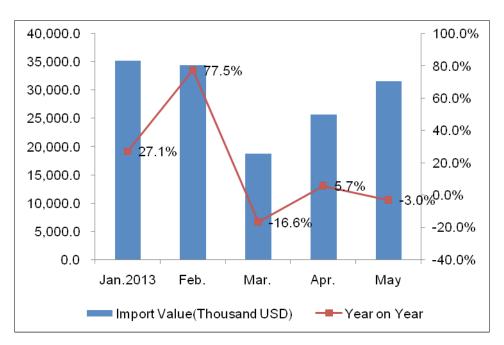

### 2.1. The Importation of Chandeliers & Other Electric Ceiling or Wall Lighting Fittings during Jan. – May 2013

2.1.1. The Import Value Trend of Chandeliers & Other Electric Ceiling or Wall Lighting Fittings during Jan. – May 2013

| Month | Value(thousand dollar) | Compared with the same period of last year |
|-------|------------------------|--------------------------------------------|
| Jan.  | 35,203                 | 27.1%                                      |
| Feb.  | 34,469                 | 77.5%                                      |
| Mar.  | 18,752                 | -16.6%                                     |
| Apr.  | 25,694                 | 5.7%                                       |
| May.  | 31,641                 | -3.0%                                      |
| Total | 145,759                | 15.2%                                      |

During Jan - May.2013, the import value of Chandeliers & Other Electric Ceiling or Wall Lighting Fittings reached 150 million USD During Jan - May.2013, which increased 15.2% as before.

2.1.2. The Mainly Original Goods Delivered Countries for Australian Chandeliers & Other Electric Ceiling or Wall Lighting Fittings during Jan. – May 2013