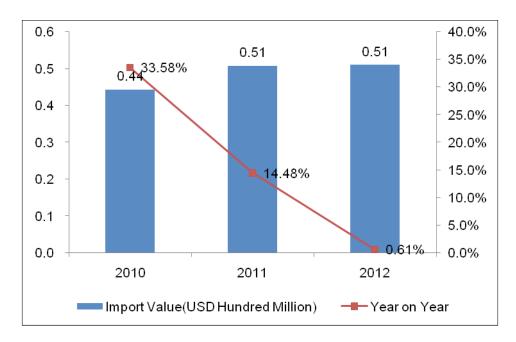

The import value of Electric Table, Desk, Bedside or Floor-standing Lamps keeps higher during 2010-2012 at Australia, reached \$ 44 million (increased 33.58%) at 2012, \$ 51 million (increased 14.48%) at 2011 and \$ 51 million (increased 0.61%) at 2010.