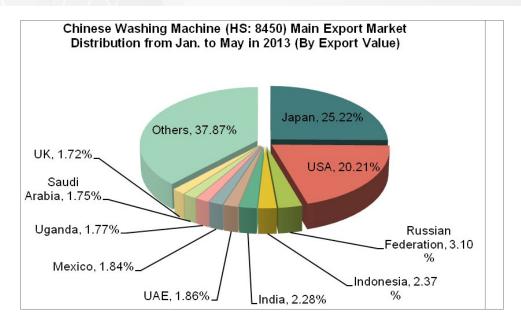

## 1.2. Chinese Washing Machine (HS: 8450) Main Export Countries/Regions Distribution from Jan. to May in 2013

| No. Country | \/aluma / \        | Value (UCD) | Year on Year       |        |        |
|-------------|--------------------|-------------|--------------------|--------|--------|
| NO.         | Country            | Volume (-)  | ne (-) Value (USD) |        | Value  |
| 1           | Japan              | 7,659,045   | 389,364,786        | -9.8%  | -8.1%  |
| 2           | USA                | 3,334,938   | 312,005,836        | 38.8%  | 242.3% |
| 3           | Russian Federation | 2,233,460   | 47,877,447         | 66.8%  | -37.6% |
| 4           | Indonesia          | 1,549,976   | 36,644,104         | 22.5%  | 12.4%  |
| 5           | India              | 927,910     | 35,163,611         | -9.1%  | 0.1%   |
| 6           | UAE                | 440,534     | 28,768,430         | -6.5%  | -16.6% |
| 7           | Mexico             | 754,353     | 28,377,230         | -17.2% | 28.1%  |
| 8           | Uganda             | 216,783     | 27,396,852         | 5.2%   | 27.1%  |
| 9           | Saudi Arabia       | 437,027     | 26,994,957         | 17.9%  | 15.9%  |
| 10          | UK                 | 151,008     | 26,606,076         | -41.4% | -21.3% |

From Jan. to May in 2013, among the top ten export destination countries/regions, from the export volume year on year, there was a larger increase in Russian Federation (with an increase of 66.8% year on year). From the export value year on year, there was a larger increase in USA (with an increase of 242.3% year on year).