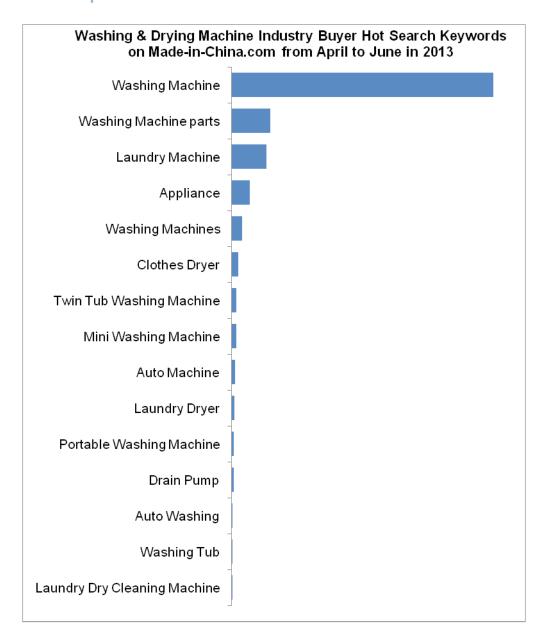

#### 3. Washing & Drying Machine Industry Data Analysis on Made-in-China.com

3.1. Washing & Drying Machine Industry Buyer Hot Search Keywords on Made-in-China.com from April to June in 2013