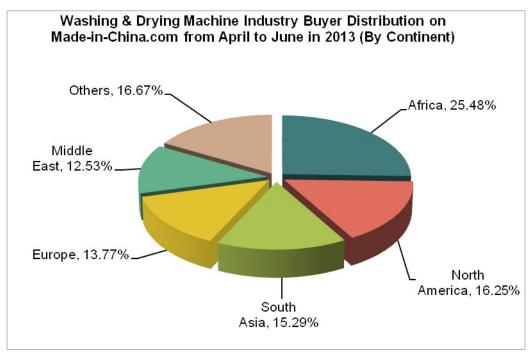

## 3.2. Washing & Drying Machine Industry Buyer Distribution (By Enquiries) on Made-in-China.com

The following statistics date from: 2013 Jan. to June.

By Continent: